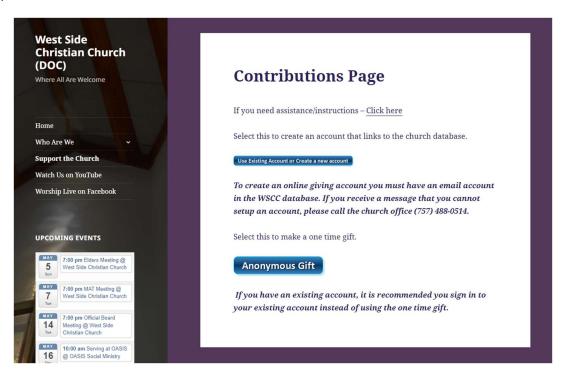

## **Using a West Side Christian Church Online Giving Account**

Navigate to the West Side Christian Church Contribution Page website (<a href="https://wscc-doc.church/giving-page/">https://wscc-doc.church/giving-page/</a>) and follow steps below: