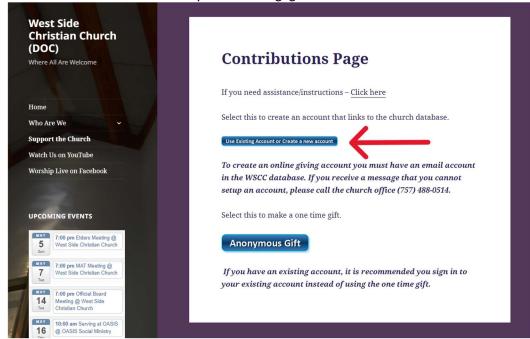

1. From the West Side Christian Church online giving page, click on the "Use Existing Account or Create a new account" button. This link will take you to the Engage Portal.

2. On the Engage Log in page, enter your Username and password and then click on the blue "SIGN IN" button