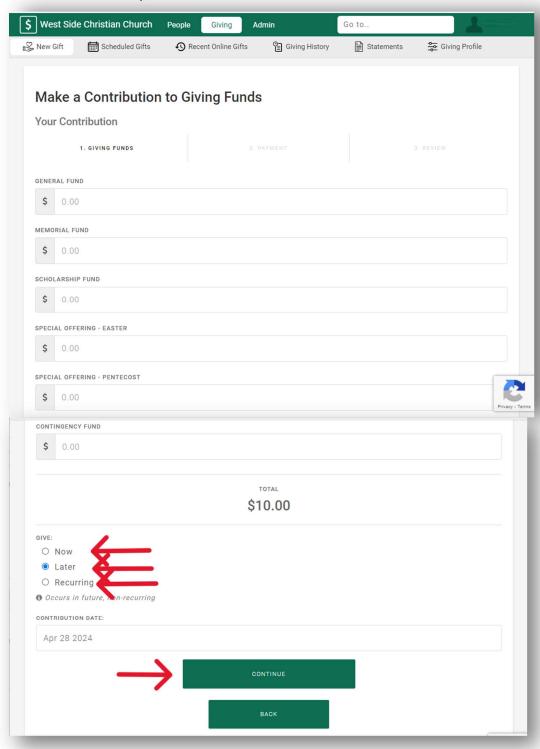

3. On the Profile page, click on the "Giving" menu and then click on "New Gift" from the pull-down menu.

- 4. Enter the amount of the contribution into the desired Giving Fund(s). Scroll to the bottom of the page and select either **Now**, **Later** or **Recurring**.
  - a. If you select **Now**, Click the Green "CONTINUE" button.
  - b. If you select **Later**, enter the **CONTRIBUTION DATE** and Click the Green "**CONTINUE**" button.
  - c. If you select **Recurring**, select the **RECURRENCE** interval and enter the **START DATE**. If you want it to continue indefinitely, select **RECUR INDEFINITELY**. Click the Green "**CONTINUE**" button.