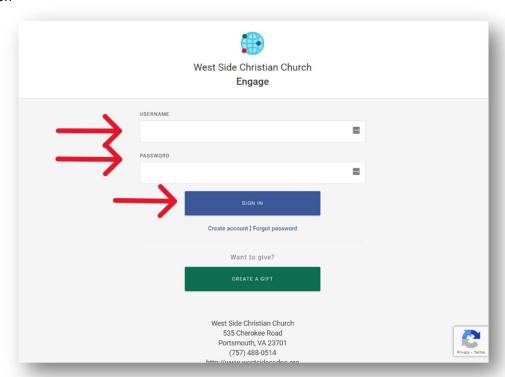

1. From the West Side Christian Church online giving page, click on the "Use Existing Account or Create a new account" button. This link will take you to the Engage Portal.

2. On the Engage Log in page, enter your Username and password and then click on the blue "SIGN IN" button