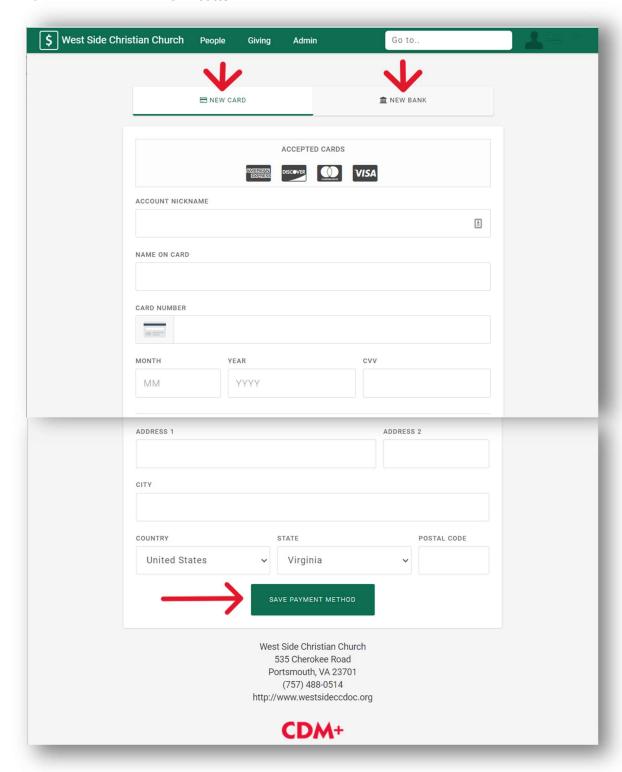

5. Select payment method, Credit Card or Bank. Enter the information for the account where the funds for the gift will come from. If needed, complete your Name and Address Information. Click on the green "SAVE PAYMENT METHOD" button.