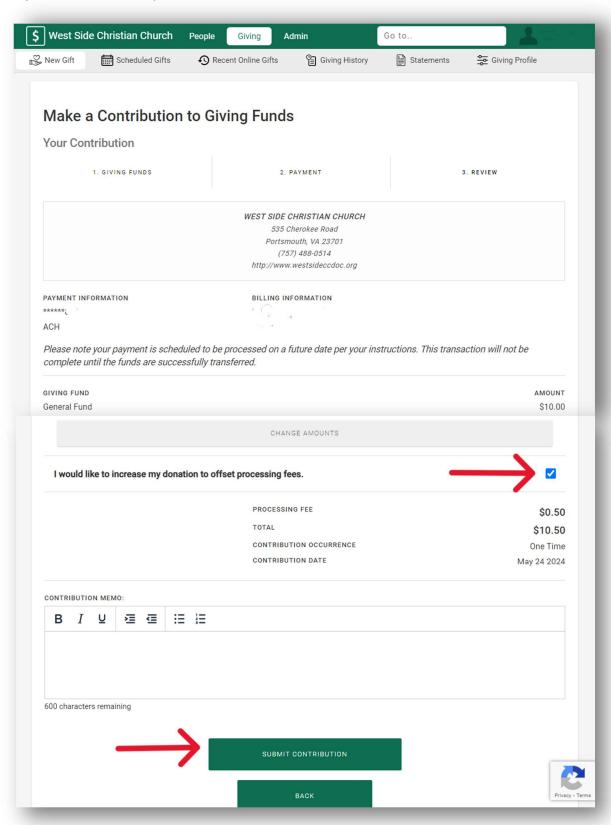

7. Confirm the contribution information. If you want to increase your donation to offset the processing fee, select the block next to "I would like to increase my donation to offset processing fees". Then, click on the green "SUBMIT CONTRIBUTION" button.