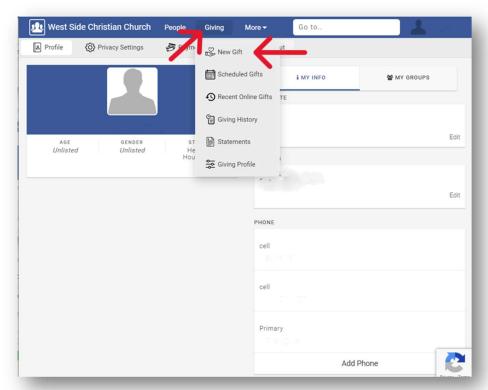

3. On the Profile page, click on the "Giving" menu and then click on "New Gift" from the pull-down menu.

- 4. Enter the amount of the contribution into the desired Giving Fund(s). Scroll to the bottom of the page and select either **Now**, **Later** or **Recurring**.
  - a. If you select **Now**, Click the Green "CONTINUE" button.
  - b. If you select **Later**, enter the **CONTRIBUTION DATE** and Click the Green "**CONTINUE**" button.
  - c. If you select **Recurring**, select the **RECURRENCE** interval and enter the **START DATE**. If you want it to continue indefinitely, select **RECUR INDEFINITELY**. Click the Green "**CONTINUE**" button.